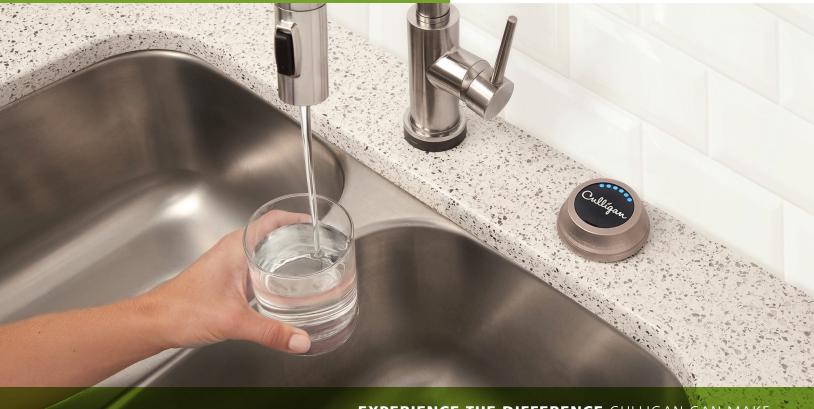

#### **BENEFITS**

- Use your existing faucet eliminating the need to drill a hole
- Wirelesss technology allows you to place the ClearLink PRO<sup>™</sup> button virtually anywhere
- Integrated filter life indicator takes the guesswork out of when to replace filters
- Water quality monitor ensures you have the best quality water at all times
- Filtered water can be added to any room with a sink

### Filtered Water From Your Current Faucet.

ClearLink PRO<sup>™</sup> is a first-to-market wireless control system that allows you to get Culligan<sup>®</sup> filtered water from your main faucet. Until now installing an RO system required a dedicated faucet, meaning drilling a hole or losing a soap dispenser. Now you can use your existing faucet to wash vegtables with your sprayer, fill pots for cooking, or simply enjoy a filtered glass of water.

## How Does it Work.

ClearLink PRO<sup>™</sup> utilizes wireless technology to switch the main faucet between unfiltered and filtered water at the touch of a button.

The ClearLink PRO<sup>m</sup> control box is installed on the main water line and connected to the Culligan water filter. For filtered water, turn on the cold water, push the ClearLink PRO<sup>m</sup> button, and in a few seconds you have RO water at the main faucet.