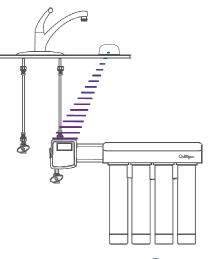

## How Does it Work.

ClearLink PRO<sup>™</sup> utilizes wireless technology to switch the main faucet between unfiltered and filtered water at the touch of a button.

The ClearLink PRO<sup>m</sup> control box is installed on the main water line and connected to the Culligan water filter. For filtered water, turn on the cold water, push the ClearLink PRO<sup>m</sup> button, and in a few seconds you have RO water at the main faucet.

When your done, simply turn off the water and the system will automatically divert back to unfiltered water ensuring you do not waste filtered water.