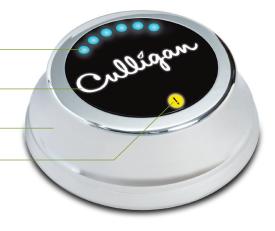

### Features

Filter life gauge ensures your system is producing the best quality water

LED backlight display shows when filtered water is flowing

On trend design in multiple finishes to compliment today's kitchen decor

The alert indicator illuminates when the filters, RO membrane,or batteries need to be replaced